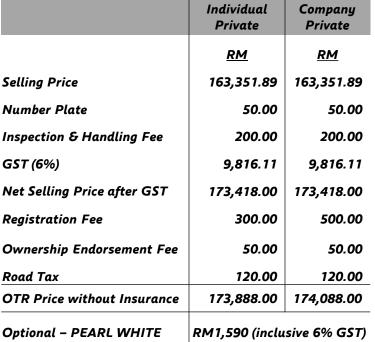

#### PEUGEOT 5008 ALLURE THP SUV (FULLY IMPORTED) Efficient 6 speed auto with Quickshift Technology 1,598 cc Turbocharged – 165hp – 240Nm

#### NOTE:

a) Prices and specifications are subject to change without prior notice.

b) 3 years Manufacturer's Warranty + contract of 2 additional years of warranty coverage by the Manufacturer. 5 years or 120.000km whichever comes first. Terms and conditions applu.

c) We recommend insurance coverage for windscreen which is not Included in above price.

d) Optional accessories are only available at time of placing order

e) NSP are consists of Selling Price, Standard Items, Metallic Paint and Number Plate

f) Actual car may vary from the picture shown above

Authorized Dealer:

STANDARD FEATURES