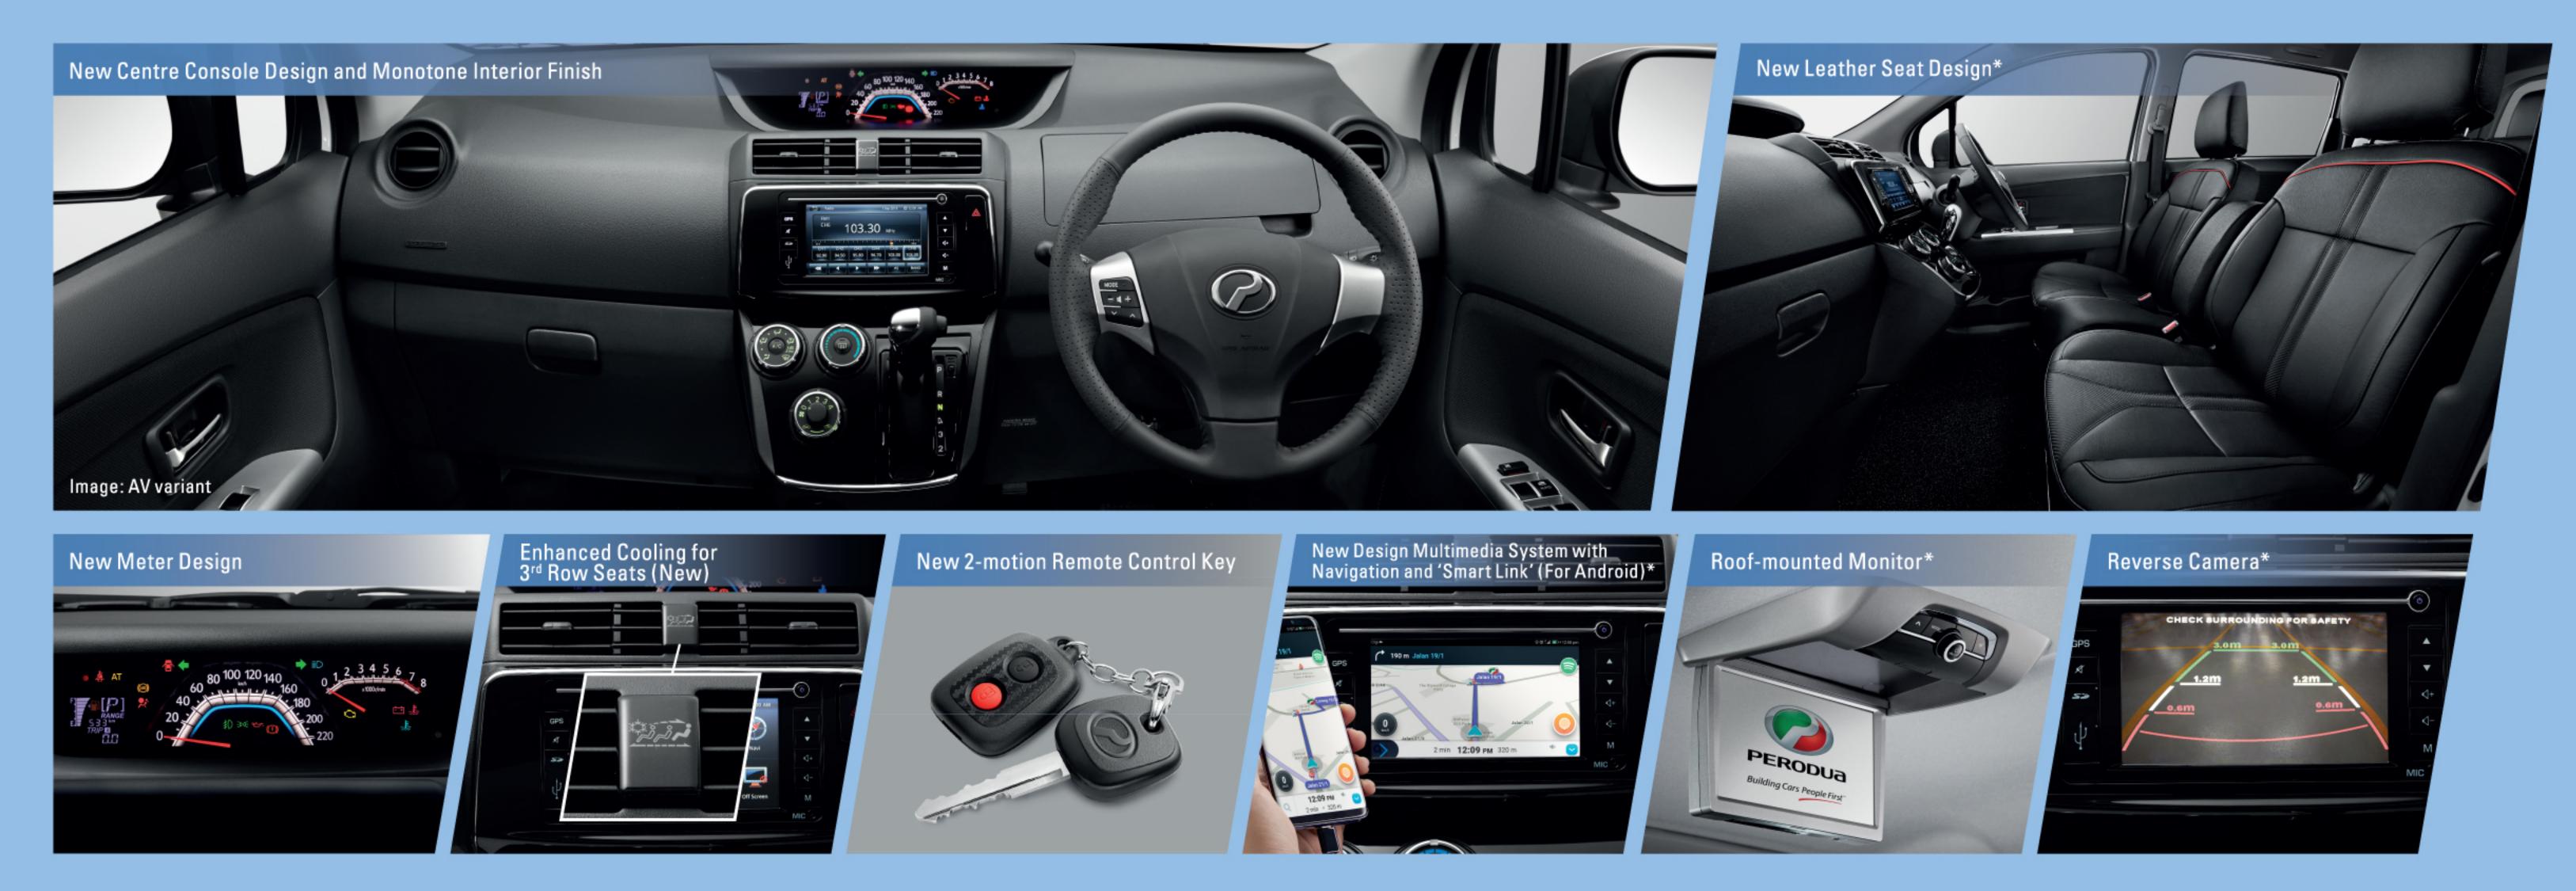

# EASY ACCESS TO EVERYTHING YOU NEED

It's the little things that make each journey more comfortable.

# ALZA AV NEW LOOK

New Design Multimedia System with Navigation and 'Smart Link' (For Android)

ALZA SE NEW LOOK

ALZA S

with ABS Broom Loaded (without EBD)

ABS Canti-lock Braking System) with EBD (Flectronic Brake Distribution) and BA