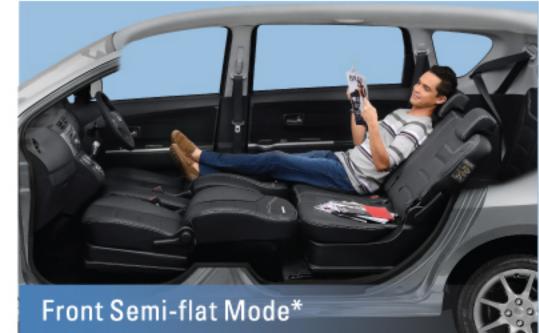

# SPACIOUSNESS MEETS FLEXIBILITY

Have it your way with flexible seating arrangements.

\*Static condition.