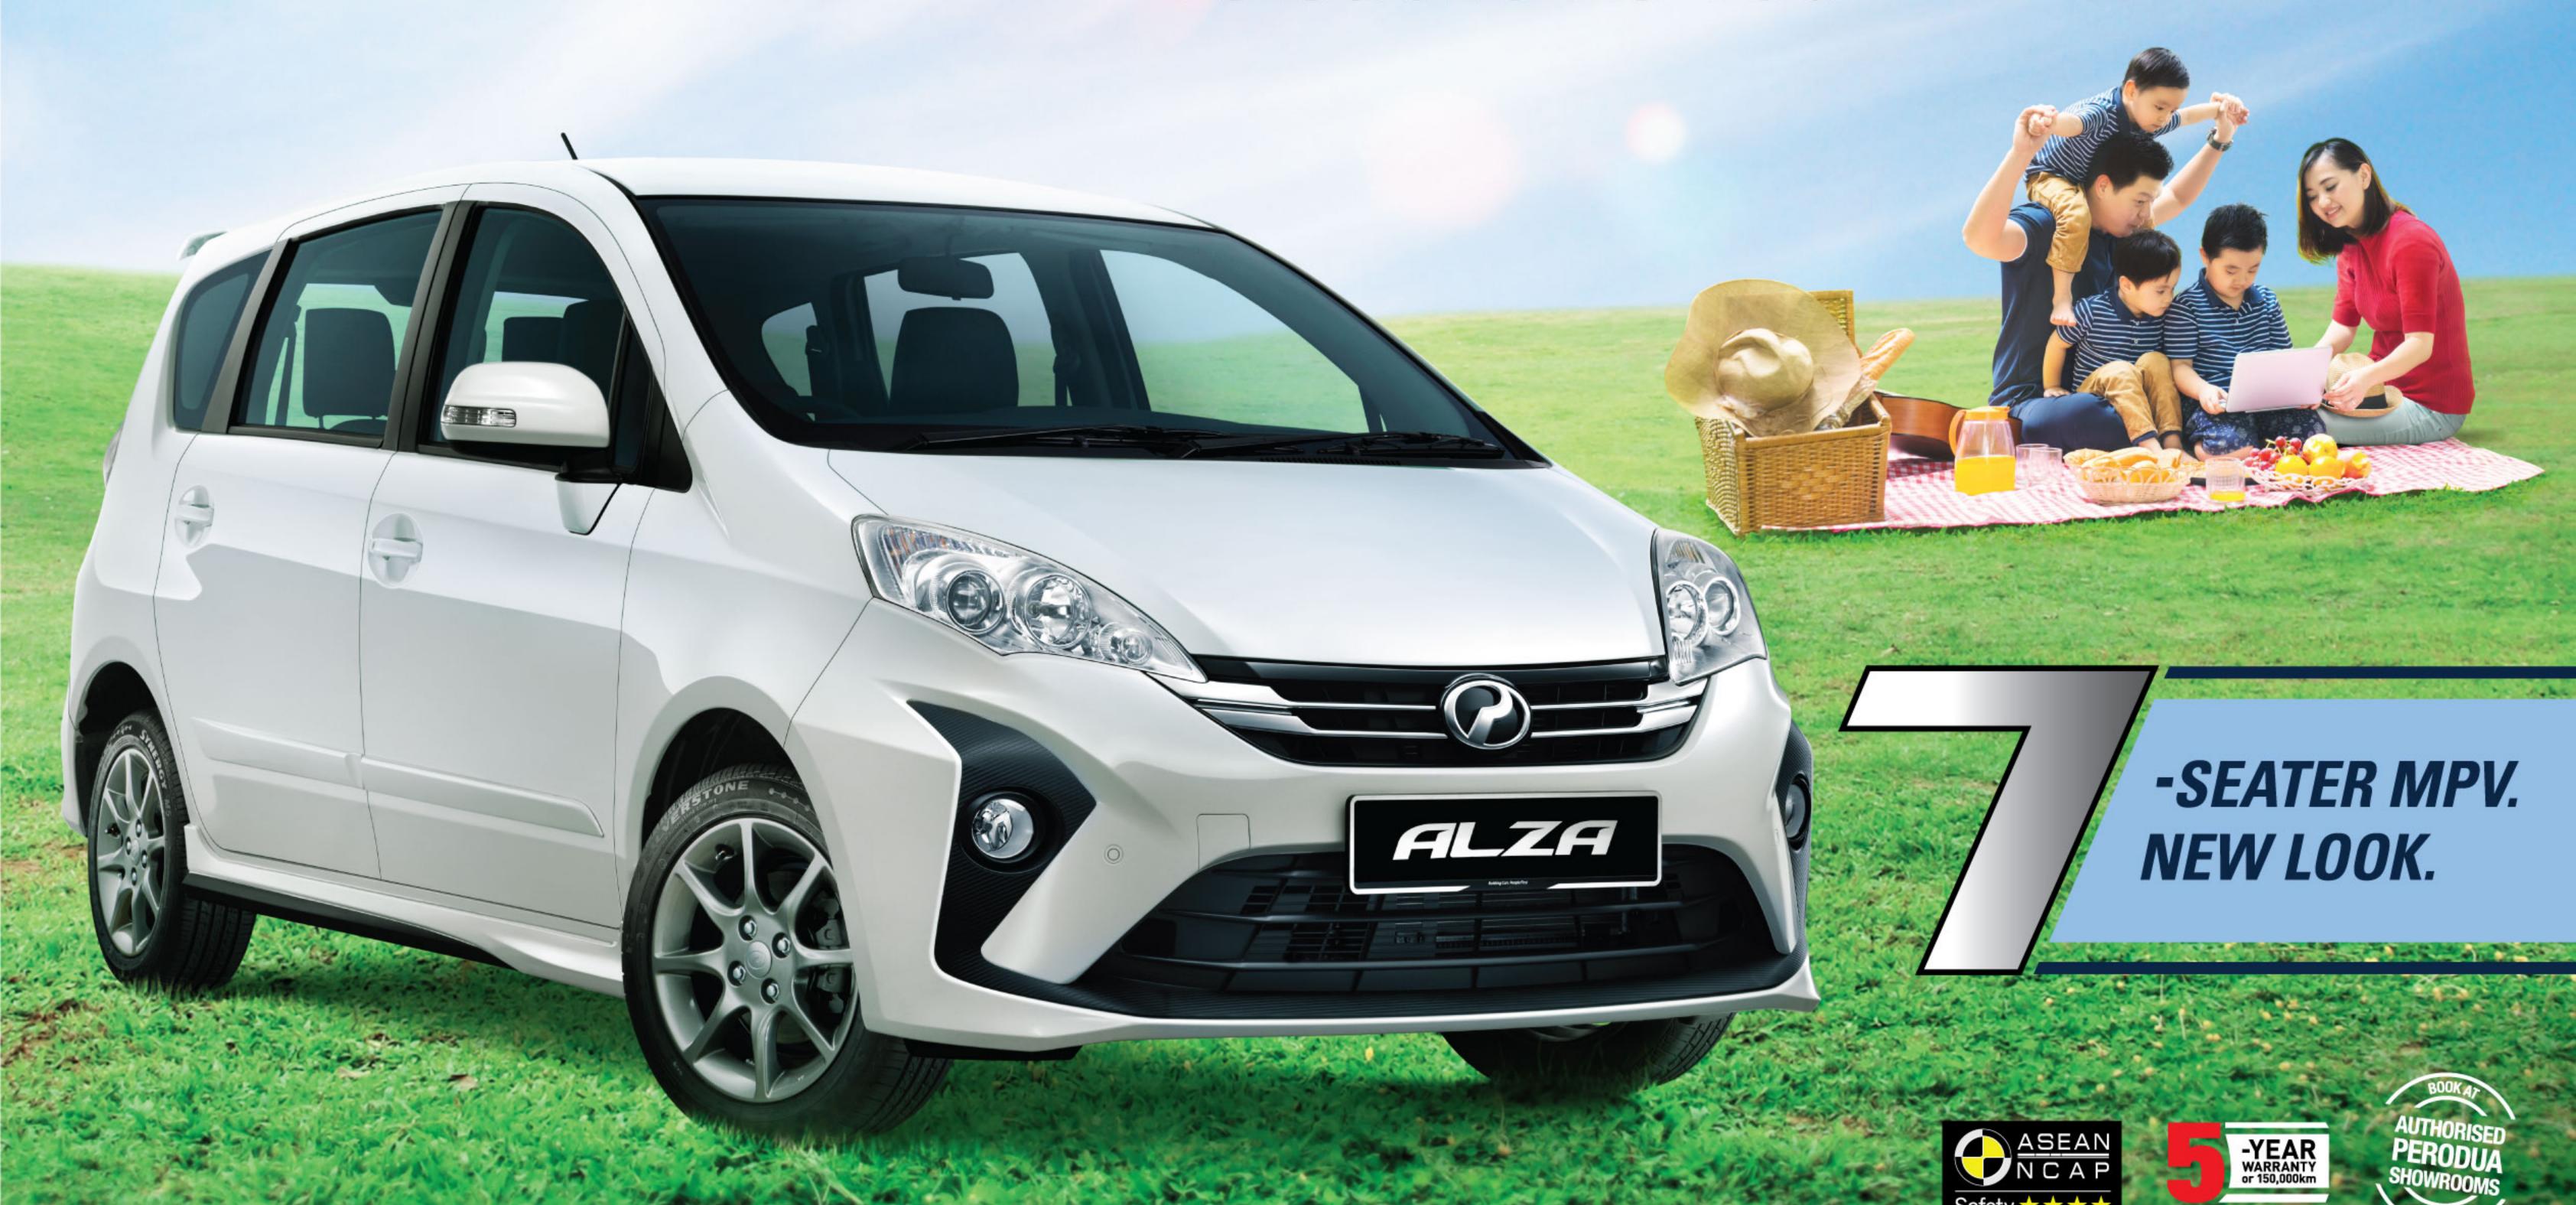

# MALAYSIA'S MOST POPULAR 7-SEATER MPV

The latest Alza – it's everything you wish for in an MPV.

# MORE FEATURES TO COMPLEMENT YOUR LIFESTYLE

Versatility meets value in one amazing ride.

\*AV variant only.