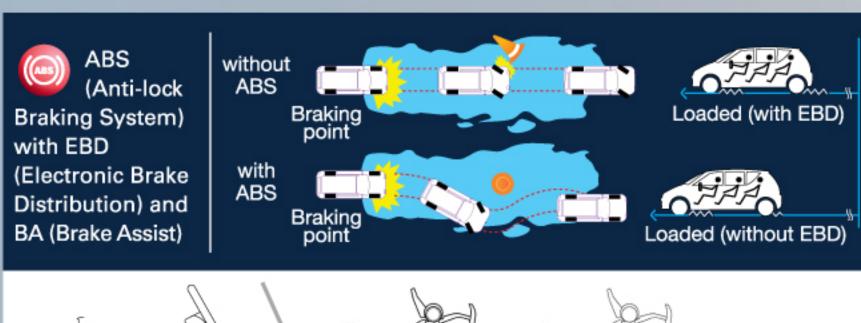

# ALZA AV NEW LOOK

New Design Multimedia System with Navigation and 'Smart Link' (For Android)

ALZA SE NEW LOOK

ALZA S

with ABS Broom Loaded (without EBD)

ABS Canti-lock Braking System) with EBD (Flectronic Brake Distribution) and BA

ABS (Anti-lock Braking System) with EBD (Electronic Brake Distribution) and BA (Brake Assist)