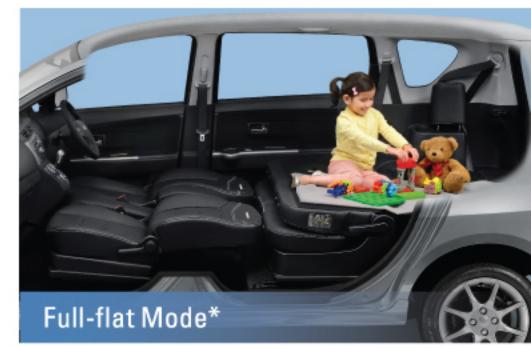

# SPACIOUSNESS MEETS FLEXIBILITY

Have it your way with flexible seating arrangements.

\*Static condition.