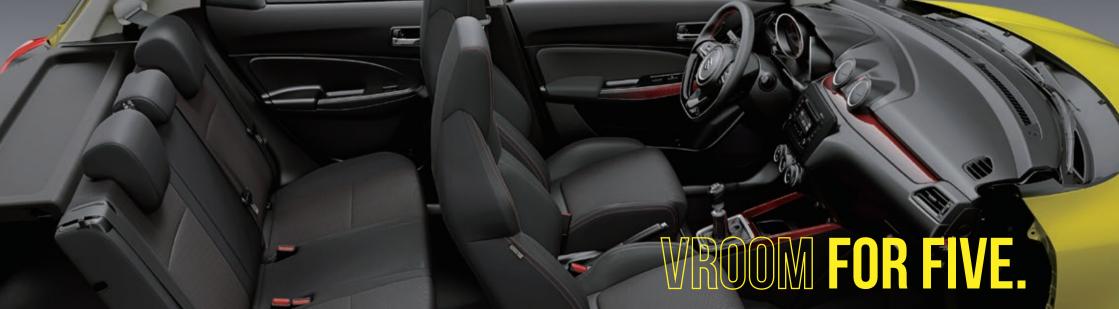

#### **DIMENSION**

3,890mm Length Width 1,735mm 1,495mm Height 2,450mm Wheelbase 120mm **Ground clearance** R16 (195/50 R16)

Wheel Size Weight (kg) 970 Seating capacity 5 Fuel Tank Capacity (litres) 37

579 (rear seat folded)