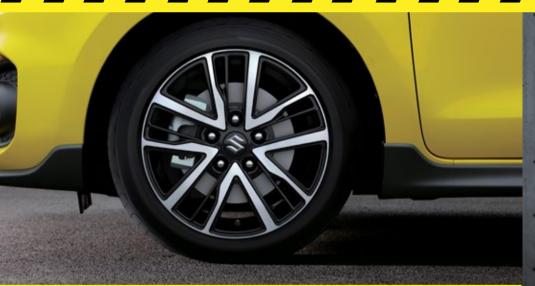

#### 16-inch alloy wheels

The new Swift Sport comes with these sporty two-tone 16-inch alloy wheels. Crafted with a new construction technique that enables lighter yet stronger rims to match with the Swift Sport's performance needs. All Suzuki Swift Sports come with ventilated front disc brakes and solid rear disc brakes.

#### **RIMS**

16" polished alloy rims