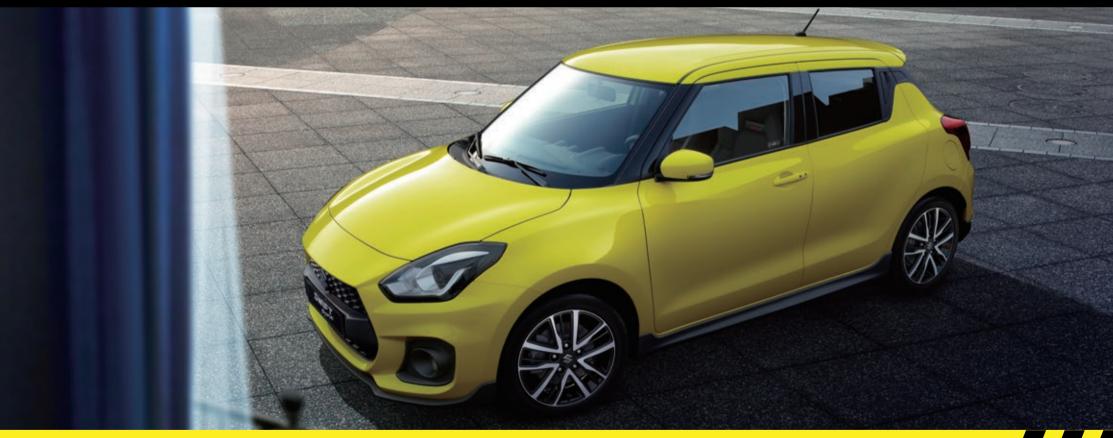

16" POLISHED ALLOY WHEELS // STEALTH REAR DOOR HANDLE // LED PROJECTOR HEADLAMPS

These days, you find yourself constantly connected, dynamic and in continuous motion. The aesthetics of the new Swift Sport are designed to reflect and embrace this, while striking a perfect balance of sophistication, excitement and timelessness.

#### **RIMS**

16" polished alloy rims