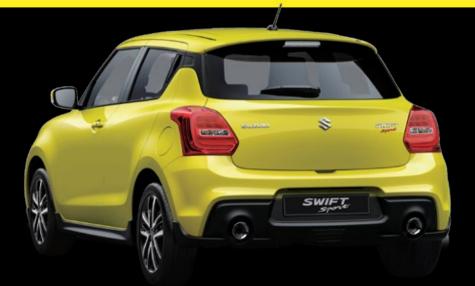

# 

STATEMENT MAKER. CROWD PLEASER. HEAD TURNER. INSTA-WORTHY.

"IF YOU WALK AWAY FROM YOUR CAR WITHOUT LOOKING BACK AT IT, YOU'VE BOUGHT THE WRONG CAR"

CARBON FIBRE EFFECT TRIM // TWIN FUNCTIONAL EXHAUST OUTLETS // INVISIBLE PILLARS

16" POLISHED ALLOY WHEELS // STEALTH REAR DOOR HANDLE // LED PROJECTOR HEADLAMPS

These days, you find yourself constantly connected, dynamic and in continuous motion. The aesthetics of the new Swift Sport are designed to reflect and embrace this, while striking a perfect balance of sophistication, excitement and timelessness.