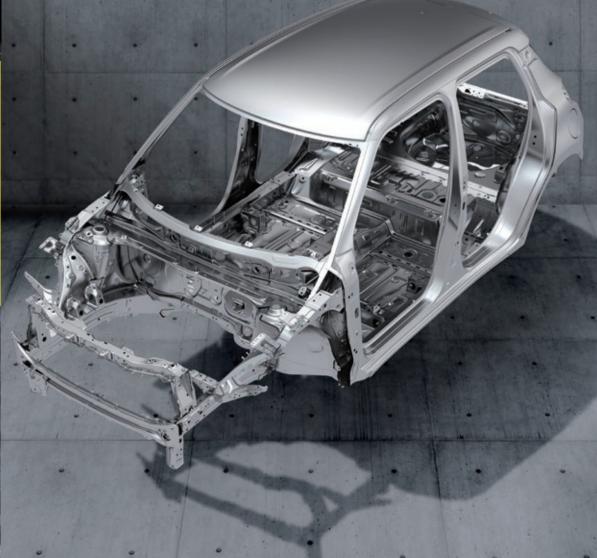

# HEARTECT PLATFORM

The new Swift Sport adopts the new-generation platform HEARTECT to strengthen underbody rigidity, enhance collision safety and heighten driving performance.

#### **PLATFORM & SUSPENSION**

Platform **HEARTECT** 

Suspension System (Front) MacPherson strut with coil spring

Suspension System (Rear) Torsion beam