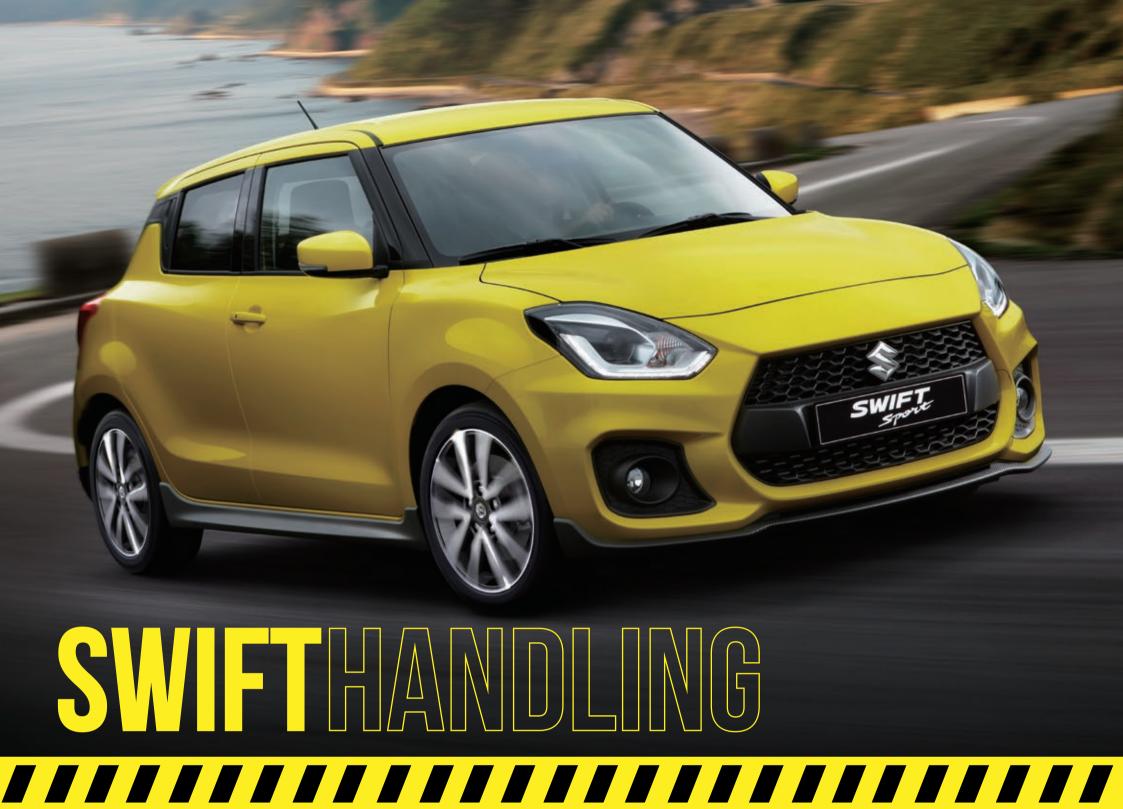

SPORT SEATS // 5 COP HOLDERS + 4 BOTTLE HOLDERS // ELECTROMAGNETIC TAILGATE

A 1.4-litre petrol-powered Booster Jet Turbocharged engine gives the new Suzuki Swift the pace it needs to match its name and exceptionally agile handling qualities.

It's not all about power though, it's about making more while using less. Efficiency is the name of the game, and this new hatch of yours has it in leaps and bounds. 140HP 230NM 6.1L/100KM 970KG KERB WEIGHT 8 SECS. 0-100KM/H