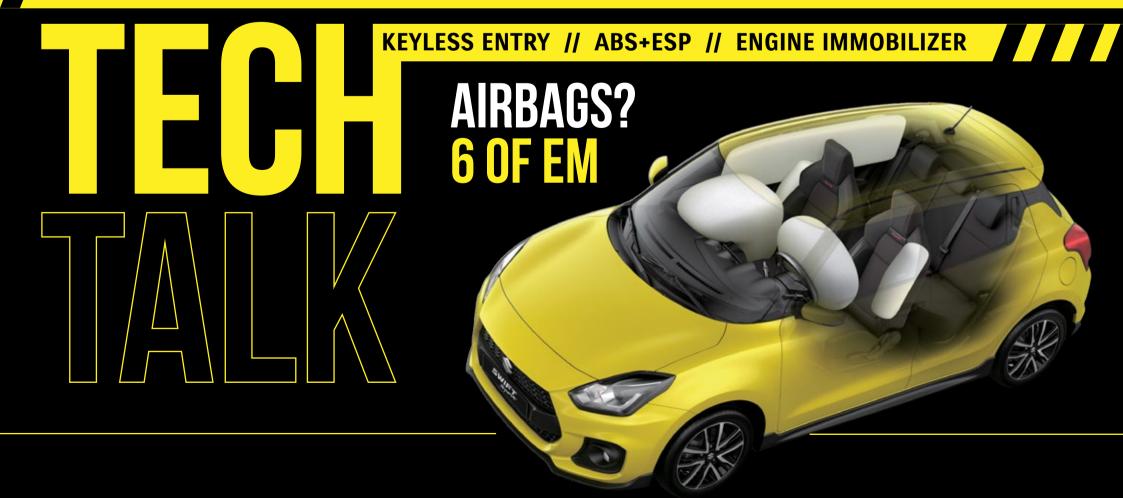

#### **SAFETY FEATURES**

Cruise control

2x SRS front dual airbags

2x SRS side airbags 2x SRS curtain airbags

6 Airbags

Pedal release system (Decoupling mechanism for brake pedal during impact)

Seatbelt reminder (lamp & alarm – front only)

Height adjustable seatbelt anchorage

ISOFIX child seat anchorages x2 Side impact door beams

ABS with EBA (Emergency Brake Assist) & EBD (Electronic Brake Distribution)

ESP (Electronic Stability Program)

Hill hold assist

Rear Parking sensors

AT shifter lock Central locking (driver door)

Engine immobilizer

Security alarm Steel space saver spare wheel