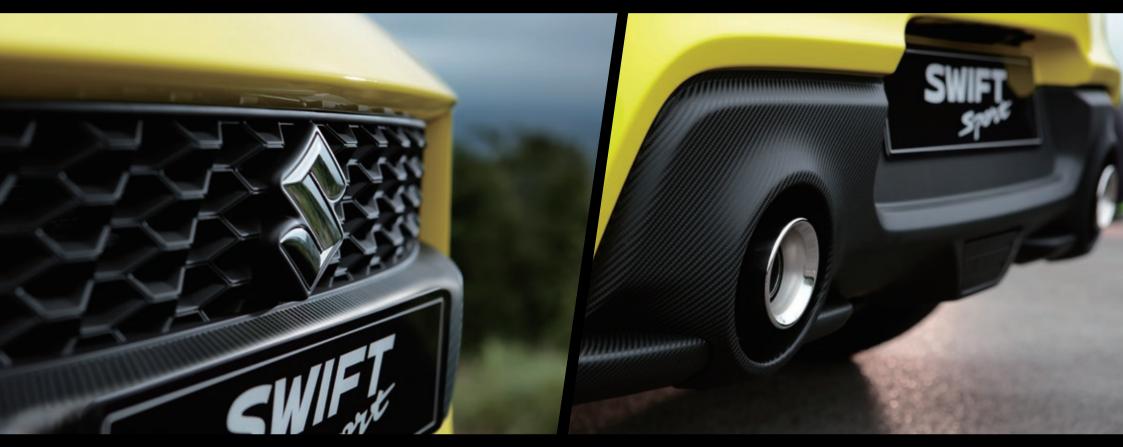

# 

STATEMENT MAKER. CROWD PLEASER. HEAD TURNER. INSTA-WORTHY.

"IF YOU WALK AWAY FROM YOUR CAR WITHOUT LOOKING BACK AT IT, YOU'VE BOUGHT THE WRONG CAR"

CARBON FIBRE EFFECT TRIM // TWIN FUNCTIONAL EXHAUST OUTLETS // INVISIBLE PILLARS

#### **Exterior Features**

o Carbon fiber finish on lower spoiler, front, side & rear

265

- Carbon fiber garnish on front & rear
- Intergrated Rear spoiler 0
- Dual chrome exhaust tips 0
- Invisible A & B pillars
- Swift Sport front bumper & grille
- Swift Sport rear bumper 0
- Stealth rear door handle