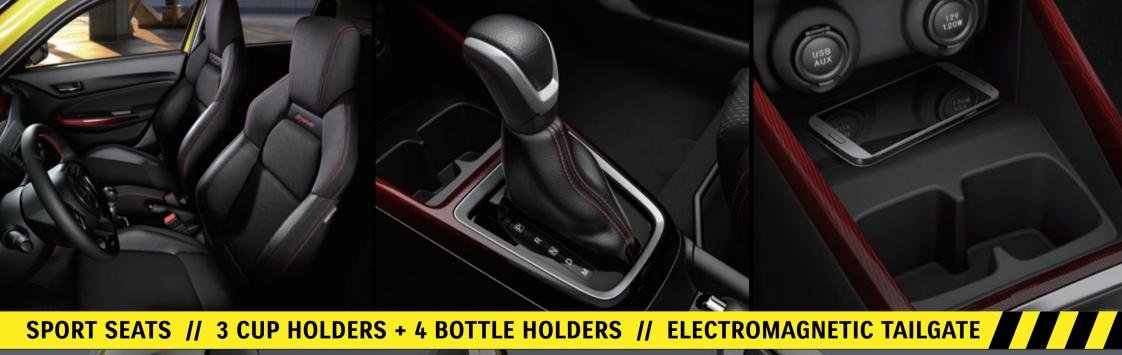

SPORT SEATS // 5 COP HOLDERS + 4 BOTTLE HOLDERS // ELECTROMAGNETIC TAILGATE

A 1.4-litre petrol-powered Booster Jet Turbocharged engine gives the new Suzuki Swift the pace it needs to match its name and exceptionally agile handling qualities.

#### Seats:

- Front Sport seats with red stitching and embossed "Sport" logo
- Rear Red fades to black accents
  - 60:40 split single fold
  - With quick folds flat rear seats

- o 1x 12V 120W connectors
- o 1x USB port
- 3 x Cup holder
- 4 x Bottle holder
- Glove box compartment