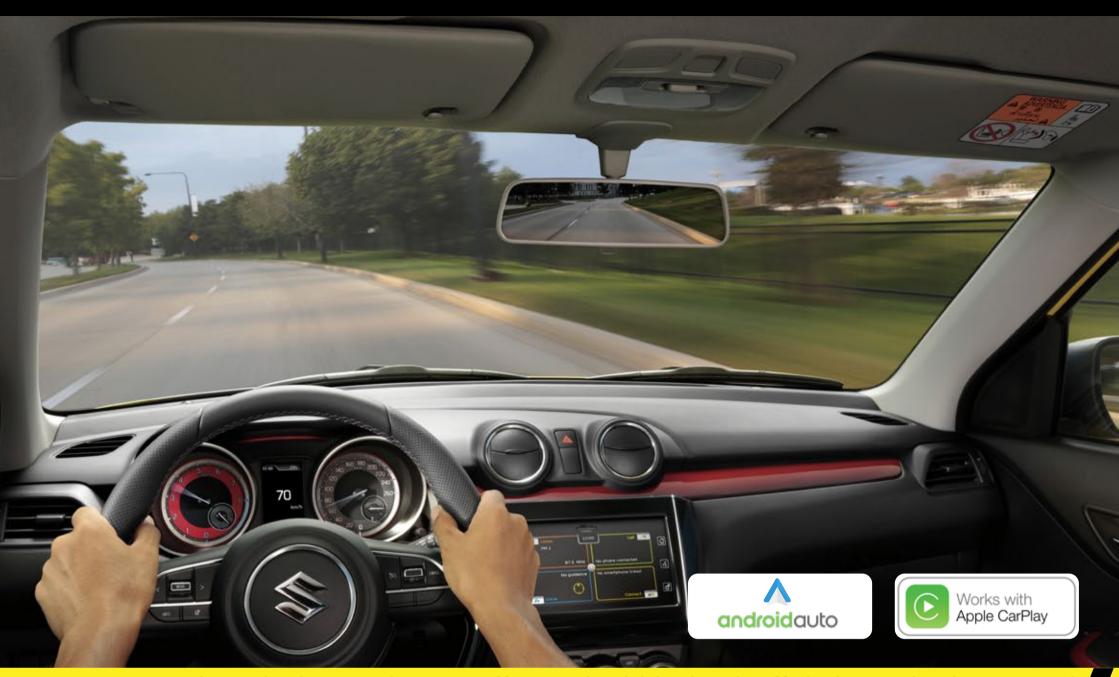

## INTERIOR GAME, STRONG. BUILT FOR ENERGY AND ENGAGEMENT.

LEATHER + PIANO BLACK STEERING WHEEL // TURBO BOOST GAUGE // SPORT EXCLUSIVE FABRIC

7" TOUCHSCREEN MEDIA SYSTEM WITH COMPLETE CONNECTIVITY + VOICE RECOGNITION

#### **Interior Features**

7" Touchscreen Media System:

- o Apple Car play / Android Auto / Mirrorlink
- Bluetooth, iPod, USB, Radio
- Voice recognition
- o 6 speakers (2 front speakers, 2 rear speakers and 2 tweeters)
- o Reverse camera