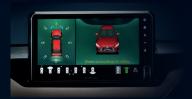

3D Panoramic View Monitor (PVM)

Blind Spot Monitor (BSM) with Rear Cross Traffic Alert (RCTA)

Lane Departure Prevention
Lane Departure Warning
Front Departure Alert
Pre-collision System

Lane Keeping Control Adaptive Cruise Control Auto High Beam