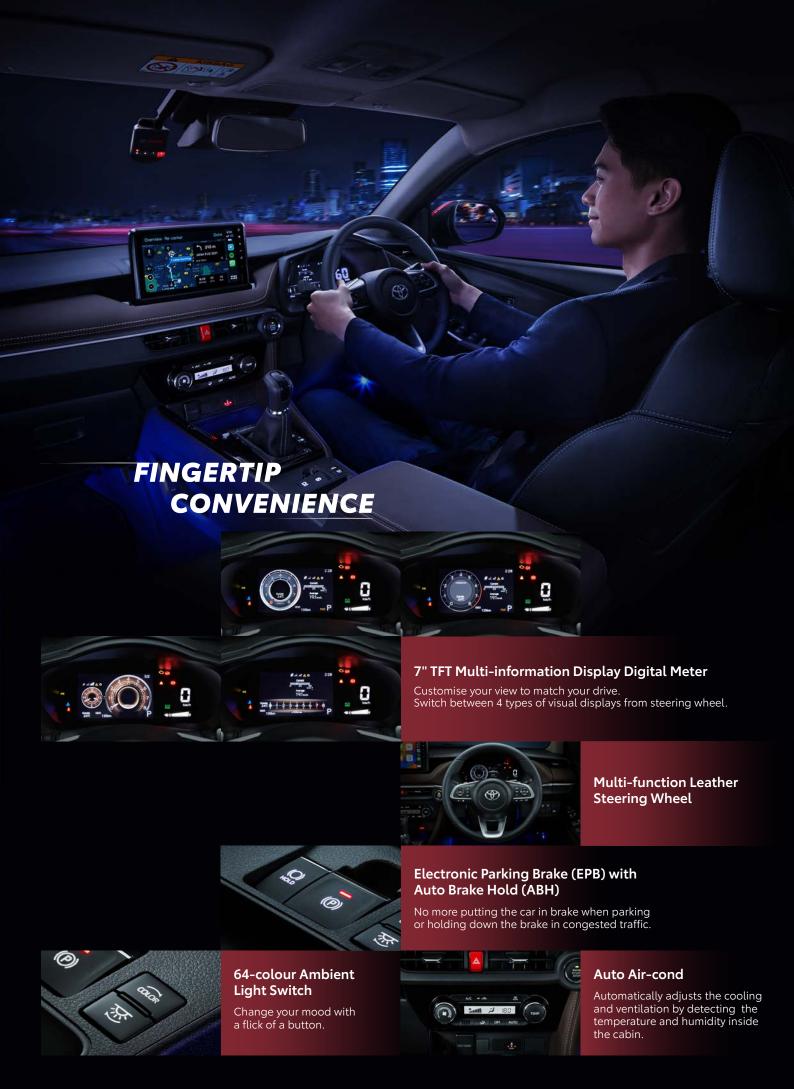

## DEFY WITH FULL CONTROL

#### **Paddle Shifters**

Tuned for a more engaging driving experience. With faster and more precise gear changes.

#### **3 Drive Modes**

Power I Eco I Normal Switch between a relaxing and an exhilarating drive.

Designed for a more dynamic driving experience in both auto and manual modes. With improved acceleration from more responsive gear changes at every ratio.

#### **Enhanced Suspension System**

Tuned for nimble handling and excellent straight-line stability. With better ride comfort while reducing body roll.