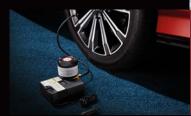

#### Tyre Repair Kit

The repair kit can be easily used during a punctured tyre situation which is much more safer and convenient than having to change to your spare tyre.