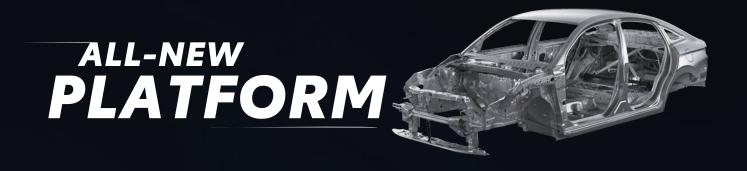

#### Toyota DOHC + Dual VVT-i 106 PS | 138 Nm

The engine delivers both improved fuel efficiency and throttle response. Compact and reliable for a spirited drive every day.

Toyota's latest and most advanced platform. With higher structural rigidity and stability. All while remaining lightweight and compact.

It not only improves the overall handling and stability but also provides better collision safety. With various reinforcements in key areas to protect passengers in the event of an accident.

Toyota Safety Sense DEFY WITH CONFIDENCE Now equipped with a 360° suite of advanced safety technologies for a safer drive for everyone in the Vios.