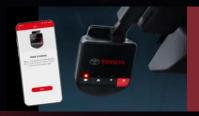

### Front & Rear Digital Video Recorder (DVR)

Convenient access and monitoring via Toyota DVR app.

\*Rear DVR is an optional accessory