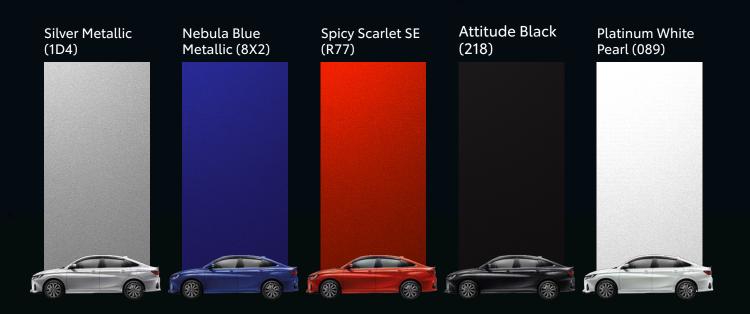

stinct presence, on and off the road. From a stately impression at a standstill to a bold appearance in motion.





## LED Headlamps with Auto High Beam and Follow Me Home Function

New sleek design that delivers an unmistakable brightness and improved driving visibility.



#### **Front Aerodynamic Air Vents**

Improves brake cooling performance and reduces drag for better handling and stability.



#### 17" Alloy Rims

10 spoke design that radiates out from the centre hub to the outer edge of the wheel.



#### **Rear Sequential Turn Signal**

The sequential signal light provides advanced and premium feel with distinctive illumination.



#### **Rear Diffuser & Air Canards**

Directs airflow to maintain a low centre of gravity and better traction.

# DEFY IN STYLE



## COLOUR OPTIONS





## DEFY WITH FULL CONTROL



#### **Paddle Shifters**

Tuned for a more engaging driving experience. With faster and more precise gear changes.



# 220 COM 2 COM

#### **3 Drive Modes**

Power I Eco I Normal Switch between a relaxing and an exhilarating drive.



Designed for a more dynamic driving experience in both auto and manual modes. With improved acceleration from more responsive gear changes at every ratio.



#### **Enhanced Suspension System**

Tuned for nimble handling and excellent straight-line stability. With better ride comfort while reducing body roll.



#### Toyota DOHC + Dual VVT-i 106 PS | 138 Nm

The engine delivers both improved fuel efficiency and throttle response. Compact and reliable for a spirited drive every day.



Toyota's latest and most advanced platfor