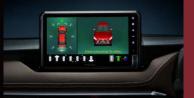

### 3D Panoramic View Monitor (PVM)

360° view of the vehicle with customised display angles for easy manoeuvring or parking in tight spaces.