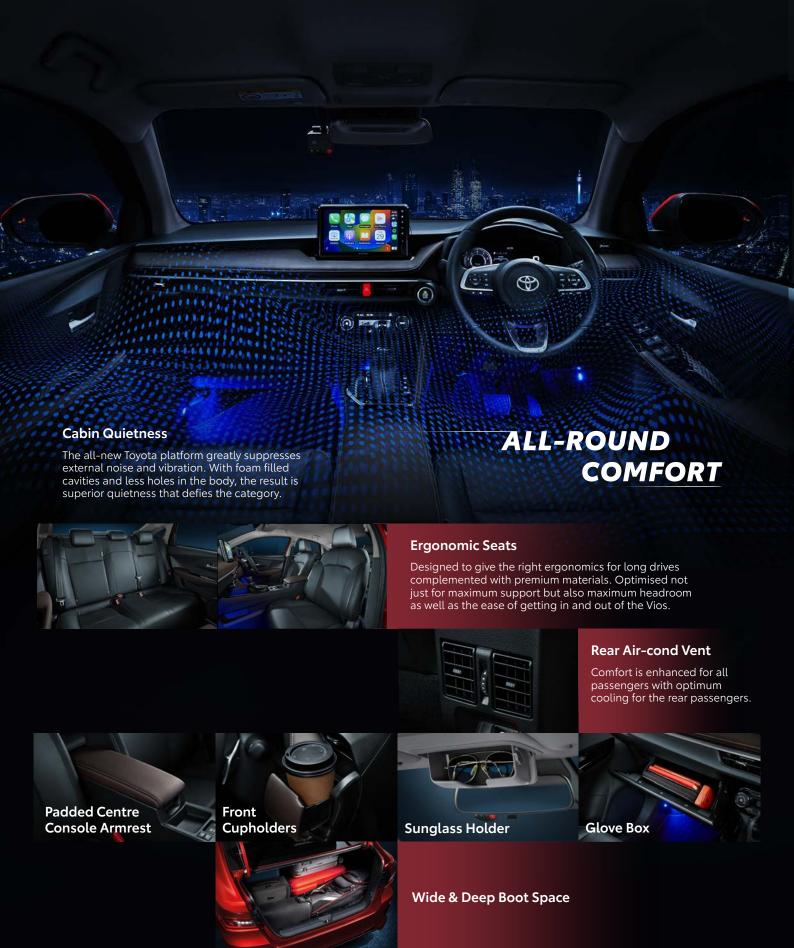

#### Toyota DOHC + Dual VVT-i 106 PS | 138 Nm

The engine delivers both improved fuel efficiency and throttle response. Compact and reliable for a spirited drive every day.

Toyota's latest and most advanced platform. With higher structural rigidity and stability. All while remaining lightweight and compact.

It not only improves the overall handling and stability but also provides better collision safety. With various reinforcements in key areas to protect passengers in the event of an accident.

Toyota Safety Sense DEFY WITH CONFIDENCE Now equipped with a 360° suite of advanced safety technologies for a safer drive for everyone in the Vios.