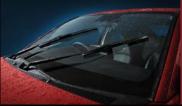

#### **Auto Rain Sensor**

Automatically activates the wipers and adjust the wiper speed when rain is detected.