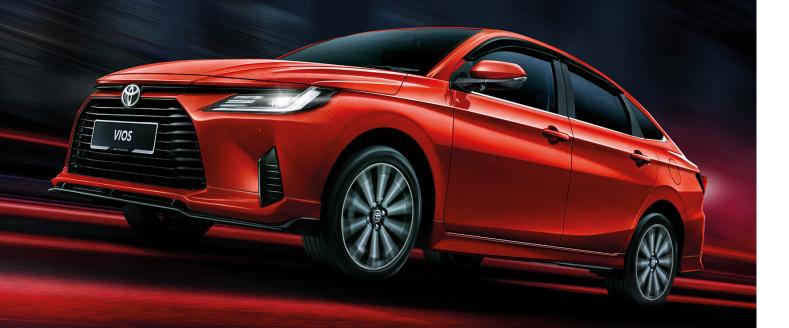

# ALL-NEW FASTBACK

Featuring an imposing front end yet rear biased cabin. With a sporty lowered body yet refined for comfort. It's not the Vios you know yet it's unmistakably Vios. Look ahead, not behind. Defy.

#### **Front Aerodynamic Air Vents**

Improves brake cooling performance and reduces drag for better handling and stability.

#### 17" Alloy Rims

10 spoke design that radiates out from the centre hub to the outer edge of the wheel.

#### **Rear Diffuser & Air Canards**

Directs airflow to maintain a low centre of gravity and better traction.