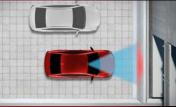

### 3D Panoramic View Monitor (PVM)

360° view of the vehicle with customised display angles for easy manoeuvring or parking in tight spaces.