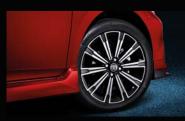

#### 17" Alloy Rims

10 spoke design that radiates out from the centre hub to the outer edge of the wheel.