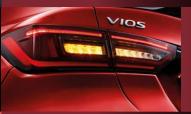

#### **Rear Sequential Turn Signal**

The sequential signal light provides advanced and premium feel with distinctive illumination.