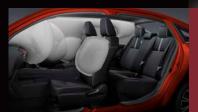

#### **AUTO HIGH BEAM (AHB)**



Detects headlights of oncoming vehicles and proximity of taillights and switches automatically between low and high beam.

#### **LANE DEPARTURE WARNING (LDW)**



Detects when a vehicle is drifting out of its lane. Alerts the driver via the display and audio buzz.

**WARNING** 

#### **LANE DEPARTURE PREVENTION (LDP)**



Automatically makes corrective steering to help driver keep the vehicle in its lane. Alerts the driver via the display and audio buzz.

STEERING ASSIST

#### LANE KEEPING CONTROL (LKC)



Constantly keeps the vehicle centred in its lane by actively applying slight corrective steering.





Detects and alerts of vehicles within the driver's blindspot. Alerts driver of oncoming vehicles from the rear when the reverse gear is activated.



#### **6 SRS Airbags**

Maximum protection in an event of a collision.



### 3D Panoramic View Monitor (PVM)

360° view of the vehicle with customised display angles for easy manoeuvring or parking in tight spaces.



#### **Pedal Misoperation Control (PMC)**

Avoids frontal collision from a stationary position. Suppress engine output and automatically applies the brake when the system judges accelerator has been mistakenly applied & front obstacle is detected.



#### Tyre Repair Kit

The repair kit can be easily used during a punctured tyre situation which is much more safer and convenient than having to change to your spare tyre.



#### **Auto Rain Sensor**

Automatically activates the wipers and adjust the wiper speed when rain is detected.



#### 9" Display Audio

Wireless Apple