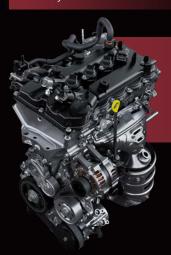

#### Toyota DOHC + Dual VVT-i 106 PS | 138 Nm

The engine delivers both improved fuel efficiency and throttle response. Compact and reliable for a spirited drive every day.

Toyota's latest and most advanced platform. With higher structural rigidity and stability. All while remaining lightweight and compact.