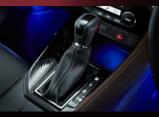

## DEFY WITH FULL CONTROL

#### **Paddle Shifters**

Tuned for a more engaging driving experience. With faster and more precise gear changes.

#### **3 Drive Modes**

Power I Eco I Normal Switch between a relaxing and an exhilarating drive.

Designed for a more dynamic driving experience in both auto and manual modes. With improved acceleration from more responsive gear changes at every ratio.